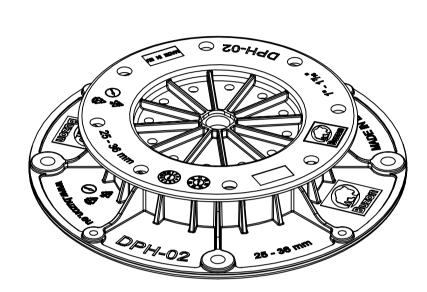

## **DPH-02**

**FRONT VIEW** 

**ISOMETRIC VIEW** 

**BOTTOM VIEW** 

## NOTES:

- 1. TECHNICAL INFORMATION REFERRING TO TECHNICAL DATA SHEET.
- 2. INSTALLATION TO BE COMPLETED IN ACCORDANCE WITH MANUFACTURER'S SPECIFICATIONS.
- 3. SCALE DRAWING.
- 4. THIS DRAWING IS INTENDED FOR USE BY ARCHITECTS, ENGINEERS, CONTRACTORS, CONSULTANTS AND DESIGN PROFESSIONALS FOR PLANNING PURPOSES ONLY. THIS DRAWING MAY NOT BE USED FOR CONSTRUCTION.
- 5. ALL INFORMATION CONTAINED HEREIN WAS CURRENT AT THE TIME OF DEVELOPMENT, BUT MUST BE REVIEWED AND APPROVED BY THE PRODUCT MANUFACTURER TO BE CONSIDERED ACCURATE.