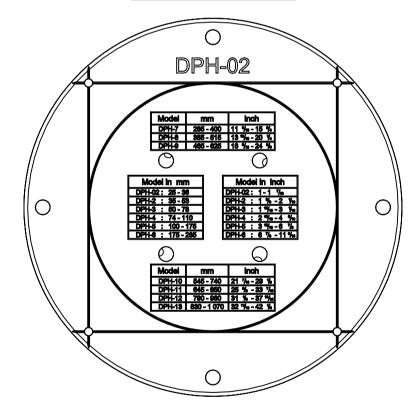

## **DPH-02**

**FRONT VIEW** 

**ISOMETRIC VIEW** 

**BOTTOM VIEW** 

## NOTES:

- 1. TECHNICAL INFORMATION REFERRING TO TECHNICAL DATA SHEET.
- 2. INSTALLATION TO BE COMPLETED IN ACCORDANCE WITH MANUFACTURER'S SPECIFICATIONS.
- 3. SCALE DRAWING.
- 4. THIS DRAWING IS INTENDED FOR USE BY ARCHITECTS, ENGINEERS, CONTRACTORS, CONSULTANTS AND DESIGN PROFESSIONALS FOR PLANNING PURPOSES ONLY. THIS DRAWING MAY NOT BE USED FOR CONSTRUCTION.
- 5. ALL INFORMATION CONTAINED HEREIN WAS CURRENT AT THE TIME OF DEVELOPMENT, BUT MUST BE REVIEWED AND APPROVED BY THE PRODUCT MANUFACTURER TO BE CONSIDERED ACCURATE.