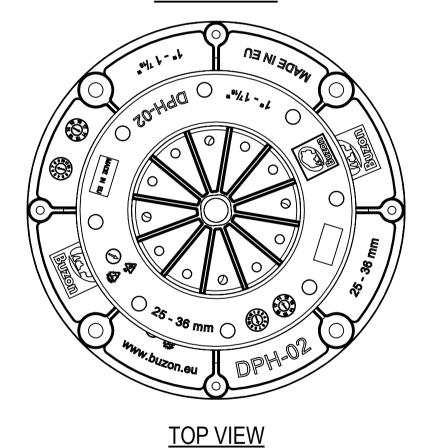

## **DPH-02**

**FRONT VIEW** 

**ISOMETRIC VIEW** 

**BOTTOM VIEW** 

## NOTES:

- 1. TECHNICAL INFORMATION REFERRING TO TECHNICAL DATA SHEET.
- 2. INSTALLATION TO BE COMPLETED IN ACCORDANCE WITH MANUFACTURER'S SPECIFICATIONS.
- 3. SCALE DRAWING.
- 4. THIS DRAWING IS INTENDED FOR USE BY ARCHITECTS, ENGINEERS, CONTRACTORS, CONSULTANTS AND DESIGN PROFESSIONALS FOR PLANNING PURPOSES ONLY. THIS DRAWING MAY NOT BE USED FOR CONSTRUCTION.
- 5. ALL INFORMATION CONTAINED HEREIN WAS CURRENT AT THE TIME OF DEVELOPMENT, BUT MUST BE REVIEWED AND APPROVED BY THE PRODUCT MANUFACTURER TO BE CONSIDERED ACCURATE.