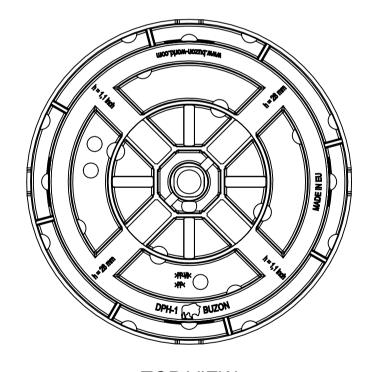

**BUZON PEDESTAL INTERNATIONAL** PROLONGEMENT DE L'ABBAYE 134 HERSTAL, BELGIUM B-4040 PHONE: +32-4-248 39 83

FAX: +32-4-246 82 38 www.buzon-world.com

Scale:1:2

**ISOMETRIC VIEW** 

**TOP VIEW** 

**BOTTOM VIEW** 