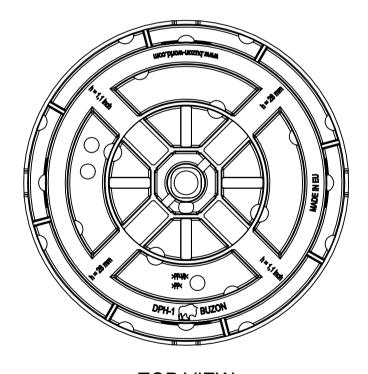

**BUZON PEDESTAL INTERNATIONAL** PROLONGEMENT DE L'ABBAYE 134 HERSTAL, BELGIUM B-4040 PHONE: +32-4-248 39 83

FAX: +32-4-246 82 38 www.buzon-world.com

Scale:1:2

**ISOMETRIC VIEW** 

**TOP VIEW** 

**BOTTOM VIEW** 

# **SPECIFICATION:**

HEIGHT: FIX 28 MM, WITH ADDITION OF A 0 TO 5% DPH-PH5 SLOPE CORRECTOR 37 MM.

**COMPOSITION:** THE DPH-1 IS COMPOSED OF 1 PIECE.

**DIMENSIONS:** HEAD = DIAMETER 145 MM, INSTALLATION SURFACE 165 CM<sup>2</sup>.

BASE = DIAMETER 170 MM, GROUND SURFACE 227 CM<sup>2</sup>.

FULL WATER DRAINAGE SYSTEM.

**MANUFACTURE:** INJECTION MOULDING, >PP<, TOLERANCE MEASUREMENT = ± 1MM.

TECHNICAL INFORMATION: REFERRING TO TECHNICAL DATA SHEET.