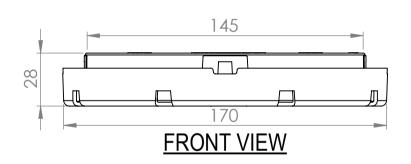

**BUZON PEDESTAL INTERNATIONAL** PROLONGEMENT DE L'ABBAYE 134 HERSTAL, BELGIUM B-4040 PHONE: +32-4-248 39 83

FAX: +32-4-246 82 38 www.buzon-world.com

Scale:1:2

**ISOMETRIC VIEW** 

**TOP VIEW** 

**BOTTOM VIEW** 

# **SPECIFICATION:**

HEIGHT: FIX 28 MM, WITH ADDITION OF A 0 TO 5% DPH-PH5 SLOPE CORRECTOR 37 MM.

**COMPOSITION:** THE DPH-1 IS COMPOSED OF 1 PIECE.

**DIMENSIONS:** HEAD = DIAMETER 145 MM, INSTALLATION SURFACE 165 CM<sup>2</sup>.

BASE = DIAMETER 170 MM, GROUND SURFACE 227 CM<sup>2</sup>.

FULL WATER DRAINAGE SYSTEM.

**MANUFACTURE:** INJECTION MOULDING, >PP<, TOLERANCE MEASUREMENT = ± 1MM.

TECHNICAL INFORMATION: REFERRING TO TECHNICAL DATA SHEET.