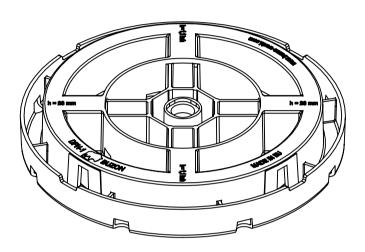

**BUZON PEDESTAL INTERNATIONAL** PROLONGEMENT DE L'ABBAYE 134 HERSTAL, BELGIUM B-4040 PHONE: +32-4-248 39 83

FAX: +32-4-246 82 38 www.buzon-world.com

Scale:1:2

**ISOMETRIC VIEW** 

**TOP VIEW** 

**BOTTOM VIEW** 

# **SPECIFICATION:**

HEIGHT: FIX 28 MM, WITH ADDITION OF A 0 TO 5% DPH-PH5 SLOPE CORRECTOR 37 MM.

**COMPOSITION:** THE DPH-1 IS COMPOSED OF 1 PIECE.

**DIMENSIONS:** HEAD = DIAMETER 145 MM, INSTALLATION SURFACE 165 CM<sup>2</sup>.

BASE = DIAMETER 170 MM, GROUND SURFACE 227 CM<sup>2</sup>.

FULL WATER DRAINAGE SYSTEM.

**MANUFACTURE:** INJECTION MOULDING, >PP<, TOLERANCE MEASUREMENT = ± 1MM.

TECHNICAL INFORMATION: REFERRING TO TECHNICAL DATA SHEET.