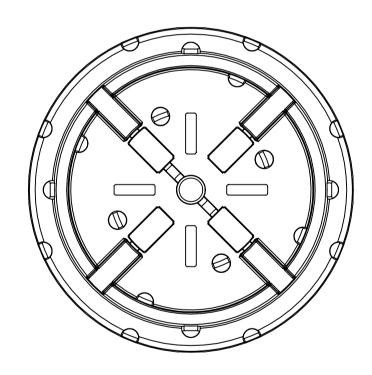

**BUZON PEDESTAL INTERNATIONAL** PROLONGEMENT DE L'ABBAYE 134 HERSTAL, BELGIUM B-4040 PHONE: +32-4-248 39 83

FAX: +32-4-246 82 38 www.buzon-world.com

Scale:1:2

**ISOMETRIC VIEW** 

**TOP VIEW** 

**BOTTOM VIEW** 