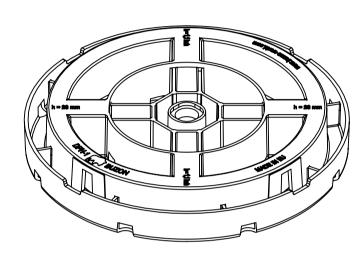

# DPH-1--1 1/8 inch

**ISOMETRIC VIEW** 

**BOTTOM VIEW** 

# **SPECIFICATION:**

HEIGHT: FIX 1 1/8", WITH ADDITION OF A 0 TO 5% DPH-PH5 SLOPE CORRECTOR 1 29/64".

**COMPOSITION:** THE DPH-1 IS COMPOSED OF 1 PIECE.

**DIMENSIONS:** HEAD = DIAMETER 5 45/64", INSTALLATION SURFACE 25,575 IN<sup>2</sup>.

BASE = DIAMETER 6 11/16", GROUND SURFACE 35,185 IN<sup>2</sup>.

FULL WATER DRAINAGE SYSTEM.

**MANUFACTURE:** INJECTION MOULDING, >PP<, TOLERANCE MEASUREMENT = ± 3/64".

TECHNICAL INFORMATION: REFERRING TO TECHNICAL DATA SHEET.