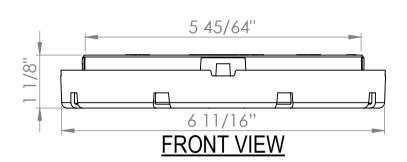

# **SPECIFICATION:**

HEIGHT: FIX 1 1/8", WITH ADDITION OF A 0 TO 5% DPH-PH5 SLOPE CORRECTOR 1 29/64".

**COMPOSITION:** THE DPH-1 IS COMPOSED OF 1 PIECE.

**DIMENSIONS:** HEAD = DIAMETER 5 45/64", INSTALLATION SURFACE 25,575 IN<sup>2</sup>.

BASE = DIAMETER 6 11/16", GROUND SURFACE 35,185 IN<sup>2</sup>.

FULL WATER DRAINAGE SYSTEM.

**MANUFACTURE:** INJECTION MOULDING, >PP<, TOLERANCE MEASUREMENT = ± 3/64".

TECHNICAL INFORMATION: REFERRING TO TECHNICAL DATA SHEET.