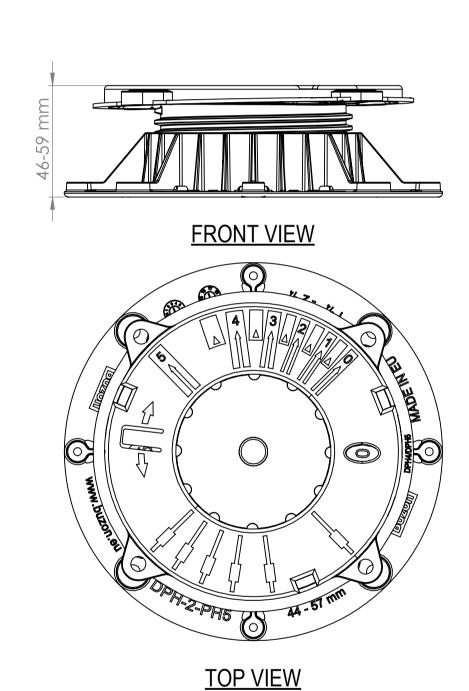

BUZON PEDESTAL INTERNATIONAL 4ème Avenue, 25 B-4040 Herstal - Belgium T.: +32 (0)4 248 39 83 F.: +32 (0)4 264 82 38 www.buzon-world.com

DPH-2-PH5

**ISOMETRIC VIEW** 

**BOTTOM VIEW** 

## NOTES:

- 1. TECHNICAL INFORMATION REFERRING TO TECHNICAL DATA SHEET.
- 2. INSTALLATION TO BE COMPLETED IN ACCORDANCE WITH MANUFACTURER'S SPECIFICATIONS.
- 3. SCALE DRAWING.
- 4. THIS DRAWING IS INTENDED FOR USE BY ARCHITECTS, ENGINEERS, CONTRACTORS, CONSULTANTS AND DESIGN PROFESSIONALS FOR PLANNING PURPOSES ONLY. THIS DRAWING MAY NOT BE USED FOR CONSTRUCTION.
- 5. ALL INFORMATION CONTAINED HEREIN WAS CURRENT AT THE TIME OF DEVELOPMENT, BUT MUST BE REVIEWED AND APPROVED BY THE PRODUCT MANUFACTURER TO BE CONSIDERED ACCURATE.