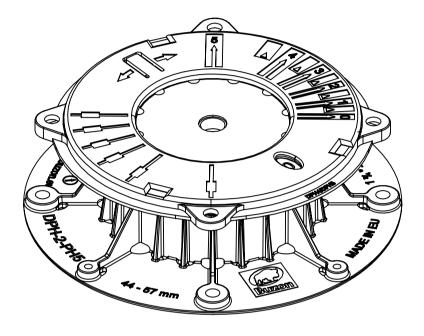

BUZON PEDESTAL INTERNATIONAL 4ème Avenue, 25 B-4040 Herstal - Belgium T.: +32 (0)4 248 39 83 F.: +32 (0)4 264 82 38 www.buzon-world.com

DPH-2-PH5

**ISOMETRIC VIEW** 

**BOTTOM VIEW** 