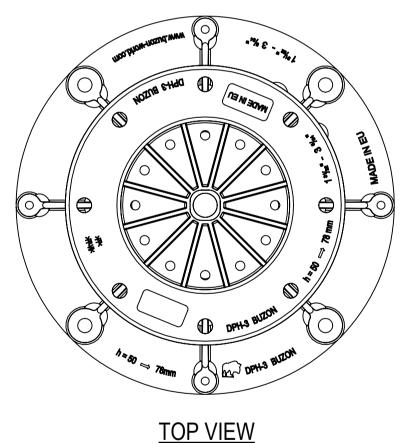

BUZON PEDESTAL INTERNATIONAL 4ème Avenue, 25 B-4040 Herstal - Belgium T.: +32 (0)4 248 39 83 F.: +32 (0)4 264 82 38 www.buzon-world.com

SCALE 1:2

DPH-3

FRONT VIEW

**ISOMETRIC VIEW** 

**BOTTOM VIEW** 