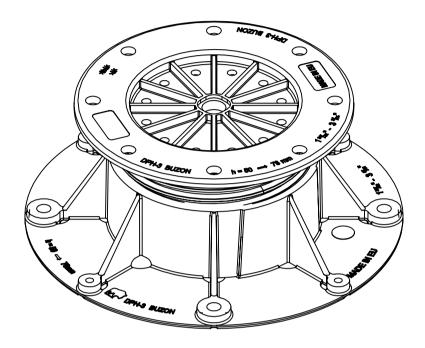

BUZON PEDESTAL INTERNATIONAL 4ème Avenue, 25 B-4040 Herstal - Belgium T.: +32 (0)4 248 39 83 F.: +32 (0)4 264 82 38 www.buzon-world.com

SCALE 1:2

DPH-3

FRONT VIEW

**ISOMETRIC VIEW** 

**BOTTOM VIEW** 