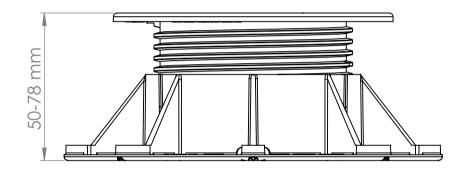

BUZON PEDESTAL INTERNATIONAL 4ème Avenue, 25 B-4040 Herstal - Belgium T.: +32 (0)4 248 39 83 F.: +32 (0)4 264 82 38 www.buzon-world.com

SCALE 1:2

DPH-3

FRONT VIEW

**ISOMETRIC VIEW** 

**BOTTOM VIEW** 