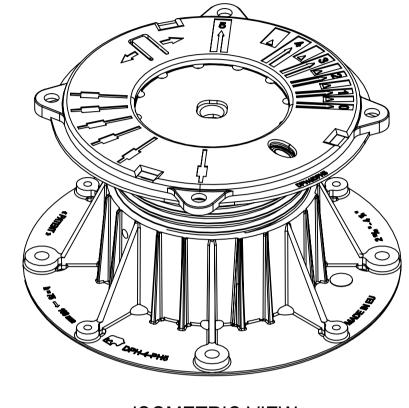

## DPH-4-PH5

**FRONT VIEW** 

**TOP VIEW** 

**ISOMETRIC VIEW** 

**BOTTOM VIEW** 

## NOTES:

- 1. TECHNICAL INFORMATION REFERRING TO TECHNICAL DATA SHEET.
- 2. INSTALLATION TO BE COMPLETED IN ACCORDANCE WITH MANUFACTURER'S SPECIFICATIONS.
- 3. SCALE DRAWING.
- 4. THIS DRAWING IS INTENDED FOR USE BY ARCHITECTS, ENGINEERS, CONTRACTORS, CONSULTANTS AND DESIGN PROFESSIONALS FOR PLANNING PURPOSES ONLY. THIS DRAWING MAY NOT BE USED FOR CONSTRUCTION.
- 5. ALL INFORMATION CONTAINED HEREIN WAS CURRENT AT THE TIME OF DEVELOPMENT, BUT MUST BE REVIEWED AND APPROVED BY THE PRODUCT MANUFACTURER TO BE CONSIDERED ACCURATE.