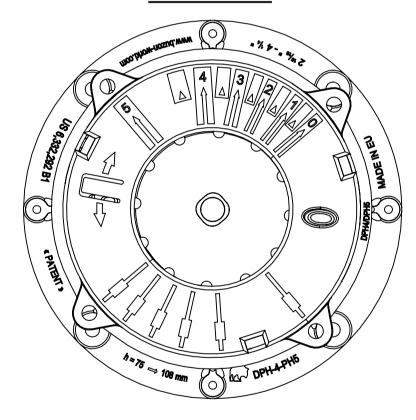

## DPH-4-PH5

**FRONT VIEW** 

**TOP VIEW** 

**ISOMETRIC VIEW** 

**BOTTOM VIEW** 

## NOTES:

- 1. TECHNICAL INFORMATION REFERRING TO TECHNICAL DATA SHEET.
- 2. INSTALLATION TO BE COMPLETED IN ACCORDANCE WITH MANUFACTURER'S SPECIFICATIONS.
- 3. SCALE DRAWING.
- 4. THIS DRAWING IS INTENDED FOR USE BY ARCHITECTS, ENGINEERS, CONTRACTORS, CONSULTANTS AND DESIGN PROFESSIONALS FOR PLANNING PURPOSES ONLY. THIS DRAWING MAY NOT BE USED FOR CONSTRUCTION.
- 5. ALL INFORMATION CONTAINED HEREIN WAS CURRENT AT THE TIME OF DEVELOPMENT, BUT MUST BE REVIEWED AND APPROVED BY THE PRODUCT MANUFACTURER TO BE CONSIDERED ACCURATE.