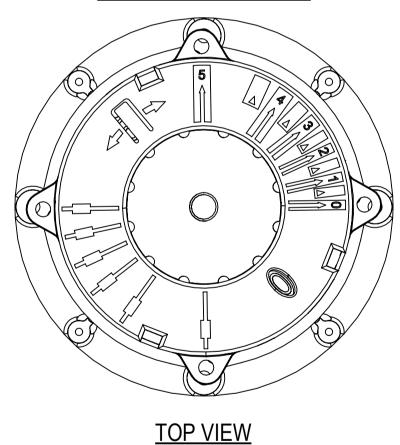

## DPH-7-PH5

FRONT VIEW scale :1:5

ISOMETRIC VIEW scale :1:5

**BOTTOM VIEW** 