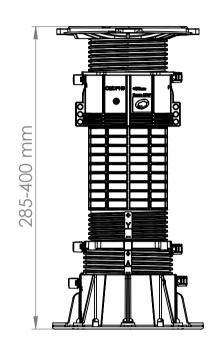

## DPH-7-PH5

FRONT VIEW scale :1:5

ISOMETRIC VIEW scale :1:5

**BOTTOM VIEW** 