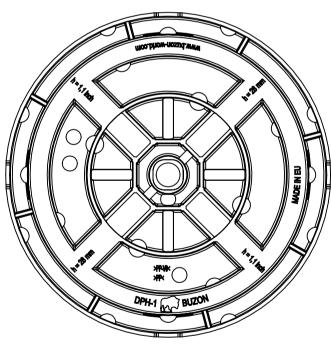

SCALE 1:2

## DPH-F28



FRONT VIEW



TOP VIEW



**ISOMETRIC VIEW** 



**BOTTOM VIEW** 

## NOTES:

- 1. TECHNICAL INFORMATION REFERRING TO TECHNICAL DATA SHEET.
- 2. INSTALLATION TO BE COMPLETED IN ACCORDANCE WITH MANUFACTURER'S SPECIFICATIONS.
- 3. SCALE DRAWING.
- 4. THIS DRAWING IS INTENDED FOR USE BY ARCHITECTS, ENGINEERS, CONTRACTORS, CONSULTANTS AND DESIGN PROFESSIONALS FOR PLANNING PURPOSES ONLY. THIS DRAWING MAY NOT BE USED FOR CONSTRUCTION.
- 5. ALL INFORMATION CONTAINED HEREIN WAS CURRENT AT THE TIME OF DEVELOPMENT, BUT MUST BE REVIEWED AND APPROVED BY THE PRODUCT MANUFACTURER TO BE CONSIDERED ACCURATE.