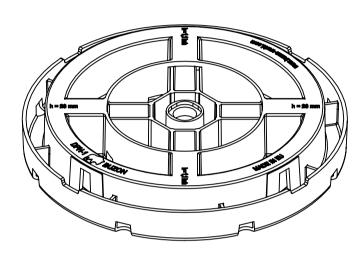

SCALE 1:2

## DPH-F28



FRONT VIEW



TOP VIEW



**ISOMETRIC VIEW** 



**BOTTOM VIEW** 

## NOTES:

- 1. TECHNICAL INFORMATION REFERRING TO TECHNICAL DATA SHEET.
- 2. INSTALLATION TO BE COMPLETED IN ACCORDANCE WITH MANUFACTURER'S SPECIFICATIONS.
- 3. SCALE DRAWING.
- 4. THIS DRAWING IS INTENDED FOR USE BY ARCHITECTS, ENGINEERS, CONTRACTORS, CONSULTANTS AND DESIGN PROFESSIONALS FOR PLANNING PURPOSES ONLY. THIS DRAWING MAY NOT BE USED FOR CONSTRUCTION.
- 5. ALL INFORMATION CONTAINED HEREIN WAS CURRENT AT THE TIME OF DEVELOPMENT, BUT MUST BE REVIEWED AND APPROVED BY THE PRODUCT MANUFACTURER TO BE CONSIDERED ACCURATE.