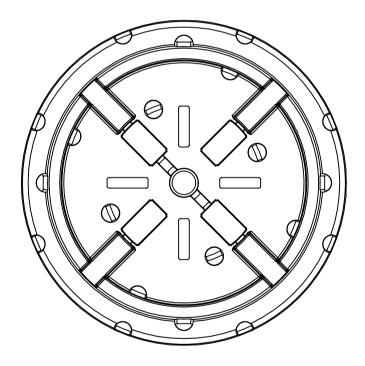

SCALE 1:2

## DPH-F28



FRONT VIEW



TOP VIEW



**ISOMETRIC VIEW** 



**BOTTOM VIEW** 

## NOTES:

- 1. TECHNICAL INFORMATION REFERRING TO TECHNICAL DATA SHEET.
- 2. INSTALLATION TO BE COMPLETED IN ACCORDANCE WITH MANUFACTURER'S SPECIFICATIONS.
- 3. SCALE DRAWING.
- 4. THIS DRAWING IS INTENDED FOR USE BY ARCHITECTS, ENGINEERS, CONTRACTORS, CONSULTANTS AND DESIGN PROFESSIONALS FOR PLANNING PURPOSES ONLY. THIS DRAWING MAY NOT BE USED FOR CONSTRUCTION.
- 5. ALL INFORMATION CONTAINED HEREIN WAS CURRENT AT THE TIME OF DEVELOPMENT, BUT MUST BE REVIEWED AND APPROVED BY THE PRODUCT MANUFACTURER TO BE CONSIDERED ACCURATE.