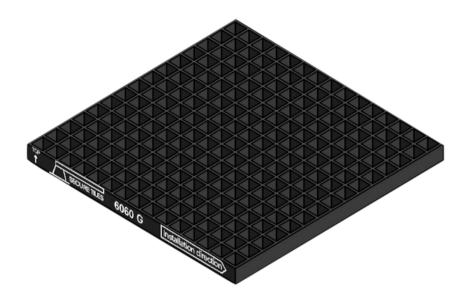

### **CHARACTERISTICS:**

Length: 573 mm/22 1/2"
Width: 575 mm/22 1/2"
Thickness: 38 mm/11/2"
Weight: 5.9Kg/13.1 lbs

• Colour: BLACK

• Model: 6060 G Secure Step

### **MATERIAL:**

 Ortho resin, JUSHI fibreglass direct roving, aluminite powder and minimal quartz surface