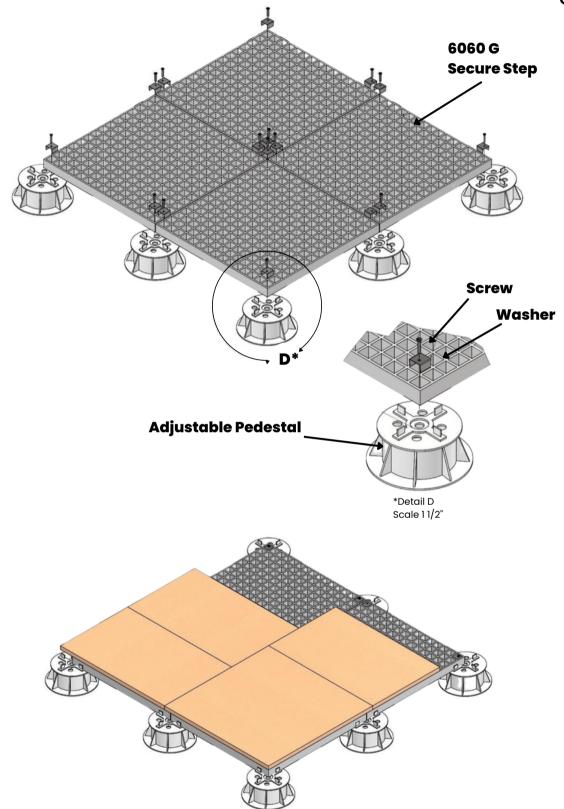

# **TECHNICAL DATA SHEET**

### **CHARACTERISTICS:**

Length: 573 mm/22 1/2"
Width: 575 mm/22 1/2"
Thickness: 38 mm/11/2"
Weight: 5.9Kg/13.1 lbs

• Colour: BLACK

• Model: 6060 G Secure Step

### **MATERIAL:**

 Ortho resin, JUSHI fibreglass direct roving, aluminite powder and minimal quartz surface

# SECURE STEP Anti-Wind Upload by Jolani Distribution SYSTEM

514-381-0098 info@jolanidistribution.com www.jolanidistribution.com