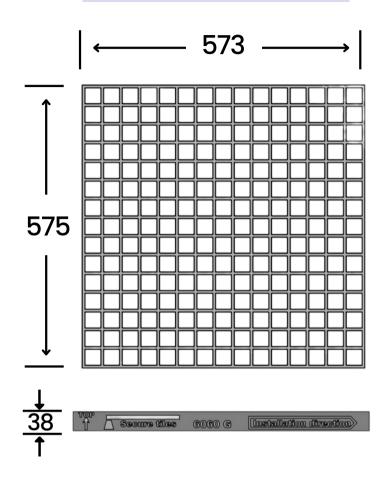

### **CHARACTERISTICS:**

Length: 573 mm/22 1/2"
Width: 575 mm/22 1/2"
Thickness: 38 mm/11/2"
Weight: 5.9Kg/13.1 lbs

• Colour: BLACK

• Model: 6060 G Secure Step