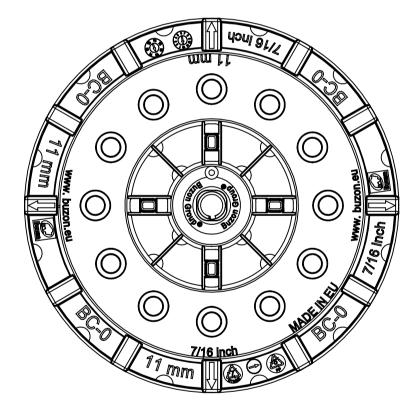

BUZON PEDESTAL INTERNATIONAL

4ème Avenue, 25 B-4040 Herstal - Belgium T.: +32 (0)4 248 39 83

F.: +32 (0)4 264 82 38 www.buzon-world.com

Scale :1:2

BC-0

**FRONT VIEW** 

**TOP VIEW** 

**ISOMETRIC VIEW** 