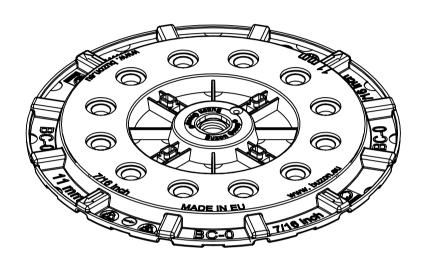

BUZON PEDESTAL INTERNATIONAL

4ème Avenue, 25 B-4040 Herstal - Belgium T.: +32 (0)4 248 39 83

F.: +32 (0)4 264 82 38 www.buzon-world.com

Scale :1:2

BC-0

**FRONT VIEW** 

**TOP VIEW** 

**ISOMETRIC VIEW** 