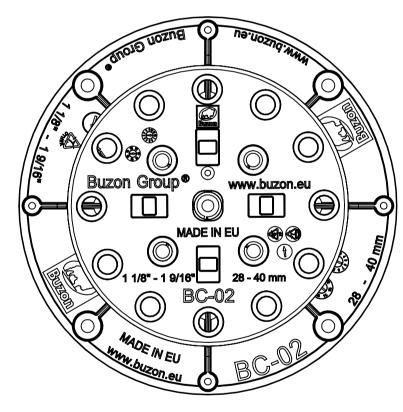

4ème Avenue, 25 B-4040 Herstal - Belgium T.: +32 (0)4 248 39 83

F.: +32 (0)4 264 82 38

www.buzon-world.com

BC-02

**FRONT VIEW** 

**TOP VIEW** 

Scale:1:2

**ISOMETRIC VIEW** 