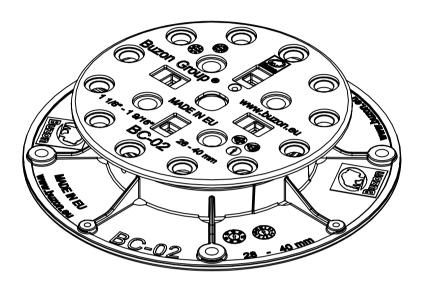

4ème Avenue, 25 B-4040 Herstal - Belgium T.: +32 (0)4 248 39 83

F.: +32 (0)4 264 82 38

www.buzon-world.com

BC-02

**FRONT VIEW** 

**TOP VIEW** 

Scale:1:2

**ISOMETRIC VIEW** 