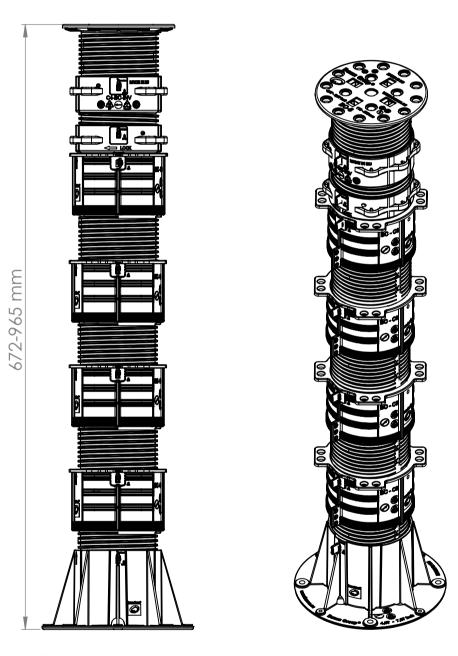

4ème Avenue, 25 B-4040 Herstal - Belgium

F.: +32 (0)4 264 82 38 www.buzon-world.com

T.: +32 (0)4 248 39 83

Scale:1:2

**BC-11** 

FRONT VIEW scale :1:5 ISOMETRIC VIEW scale :1:5