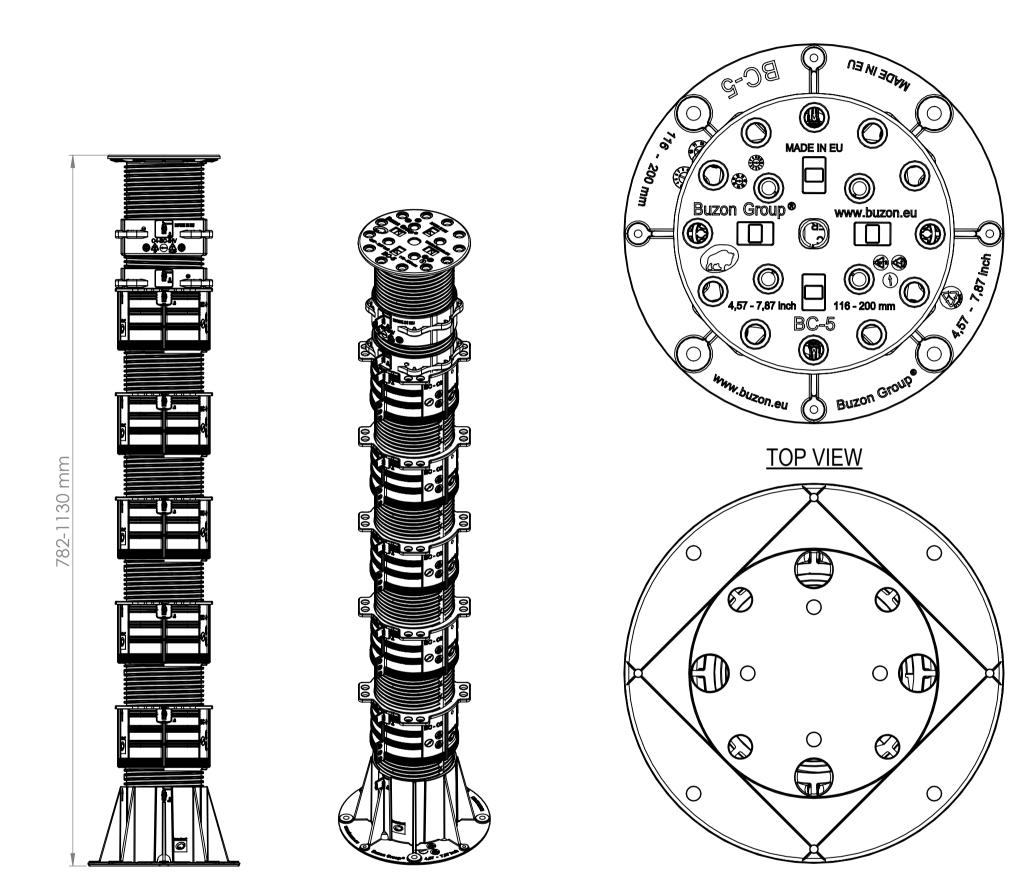

BUZON PEDESTAL INTERNATIONAL 4ème Avenue, 25 B-4040 Herstal - Belgium T.: +32 (0)4 248 39 83 F.: +32 (0)4 264 82 38 www.buzon-world.com

Scale :1:2

BC-11

FRONT VIEW scale :1:5 ISOMETRIC VIEW scale :1:5

**BOTTOM VIEW** 

## NOTES:

- 1. TECHNICAL INFORMATION REFERRING TO TECHNICAL DATA SHEET.
- 2. INSTALLATION TO BE COMPLETED IN ACCORDANCE WITH MANUFACTURER'S SPECIFICATIONS.
- 3. SCALE DRAWING.
- 4. THIS DRAWING IS INTENDED FOR USE BY ARCHITECTS, ENGINEERS, CONTRACTORS, CONSULTANTS AND DESIGN PROFESSIONALS FOR PLANNING PURPOSES ONLY. THIS DRAWING MAY NOT BE USED FOR CONSTRUCTION.
- 5. ALL INFORMATION CONTAINED HEREIN WAS CURRENT AT THE TIME OF DEVELOPMENT, BUT MUST BE REVIEWED AND APPROVED BY THE PRODUCT MANUFACTURER TO BE CONSIDERED ACCURATE.