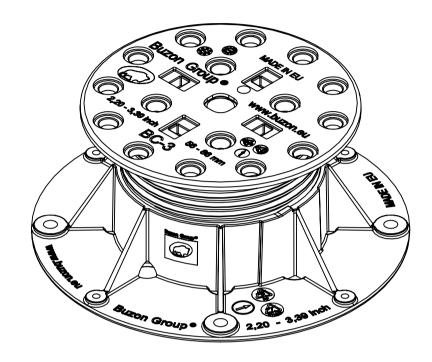

BUZON PEDESTAL INTERNATIONAL

4ème Avenue, 25 B-4040 Herstal - Belgium

F.: +32 (0)4 264 82 38 www.buzon-world.com

T.: +32 (0)4 248 39 83

Scale :1:2

BC-3



**FRONT VIEW** 



**TOP VIEW** 



**ISOMETRIC VIEW** 



**BOTTOM VIEW** 

## NOTES:

- 1. TECHNICAL INFORMATION REFERRING TO TECHNICAL DATA SHEET.
- 2. INSTALLATION TO BE COMPLETED IN ACCORDANCE WITH MANUFACTURER'S SPECIFICATIONS.
- 3. SCALE DRAWING.
- 4. THIS DRAWING IS INTENDED FOR USE BY ARCHITECTS, ENGINEERS, CONTRACTORS, CONSULTANTS AND DESIGN PROFESSIONALS FOR PLANNING PURPOSES ONLY. THIS DRAWING MAY NOT BE USED FOR CONSTRUCTION.
- 5. ALL INFORMATION CONTAINED HEREIN WAS CURRENT AT THE TIME OF DEVELOPMENT, BUT MUST BE REVIEWED AND APPROVED BY THE PRODUCT MANUFACTURER TO BE CONSIDERED ACCURATE.