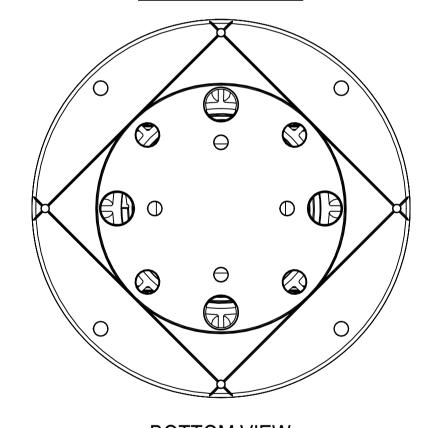

BUZON PEDESTAL INTERNATIONAL

4ème Avenue, 25 B-4040 Herstal - Belgium

F.: +32 (0)4 264 82 38 www.buzon-world.com

T.: +32 (0)4 248 39 83

Scale :1:2

BC-3



**FRONT VIEW** 



**TOP VIEW** 



**ISOMETRIC VIEW** 



**BOTTOM VIEW** 

## NOTES:

- 1. TECHNICAL INFORMATION REFERRING TO TECHNICAL DATA SHEET.
- 2. INSTALLATION TO BE COMPLETED IN ACCORDANCE WITH MANUFACTURER'S SPECIFICATIONS.
- 3. SCALE DRAWING.
- 4. THIS DRAWING IS INTENDED FOR USE BY ARCHITECTS, ENGINEERS, CONTRACTORS, CONSULTANTS AND DESIGN PROFESSIONALS FOR PLANNING PURPOSES ONLY. THIS DRAWING MAY NOT BE USED FOR CONSTRUCTION.
- 5. ALL INFORMATION CONTAINED HEREIN WAS CURRENT AT THE TIME OF DEVELOPMENT, BUT MUST BE REVIEWED AND APPROVED BY THE PRODUCT MANUFACTURER TO BE CONSIDERED ACCURATE.