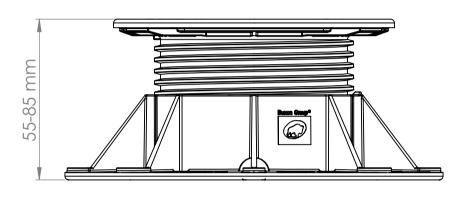

BUZON PEDESTAL INTERNATIONAL

4ème Avenue, 25 B-4040 Herstal - Belgium

F.: +32 (0)4 264 82 38 www.buzon-world.com

T.: +32 (0)4 248 39 83

Scale :1:2

BC-3

**FRONT VIEW** 

**TOP VIEW** 

## NOTES:

- 1. TECHNICAL INFORMATION REFERRING TO TECHNICAL DATA SHEET.
- 2. INSTALLATION TO BE COMPLETED IN ACCORDANCE WITH MANUFACTURER'S SPECIFICATIONS.
- 3. SCALE DRAWING.
- 4. THIS DRAWING IS INTENDED FOR USE BY ARCHITECTS, ENGINEERS, CONTRACTORS, CONSULTANTS AND DESIGN PROFESSIONALS FOR PLANNING PURPOSES ONLY. THIS DRAWING MAY NOT BE USED FOR CONSTRUCTION.
- 5. ALL INFORMATION CONTAINED HEREIN WAS CURRENT AT THE TIME OF DEVELOPMENT, BUT MUST BE REVIEWED AND APPROVED BY THE PRODUCT MANUFACTURER TO BE CONSIDERED ACCURATE.