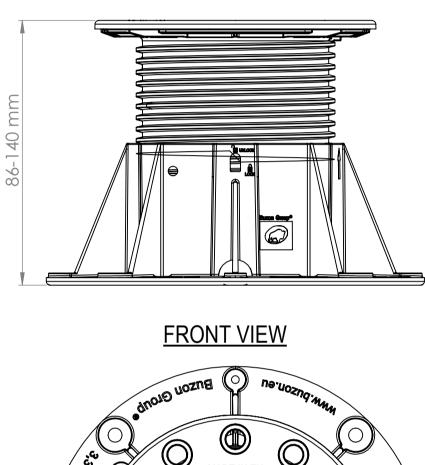

BUZON PEDESTAL INTERNATIONAL 4ème Avenue, 25 B-4040 Herstal - Belgium T.: +32 (0)4 248 39 83 F.: +32 (0)4 264 82 38 www.buzon-world.com

BC-4

**ISOMETRIC VIEW** 

**BOTTOM VIEW** 

## NOTES:

- 1. TECHNICAL INFORMATION REFERRING TO TECHNICAL DATA SHEET.
- 2. INSTALLATION TO BE COMPLETED IN ACCORDANCE WITH MANUFACTURER'S SPECIFICATIONS.
- 3. SCALE DRAWING.
- 4. THIS DRAWING IS INTENDED FOR USE BY ARCHITECTS, ENGINEERS, CONTRACTORS, CONSULTANTS AND DESIGN PROFESSIONALS FOR PLANNING PURPOSES ONLY. THIS DRAWING MAY NOT BE USED FOR CONSTRUCTION.
- 5. ALL INFORMATION CONTAINED HEREIN WAS CURRENT AT THE TIME OF DEVELOPMENT, BUT MUST BE REVIEWED AND APPROVED BY THE PRODUCT MANUFACTURER TO BE CONSIDERED ACCURATE.