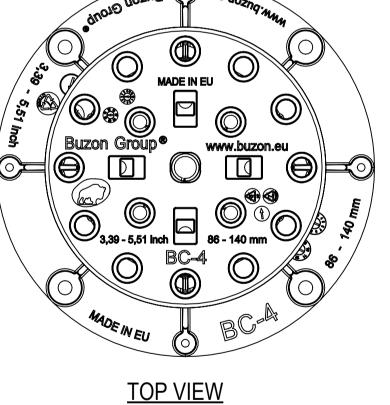

BUZON PEDESTAL INTERNATIONAL 4ème Avenue, 25 B-4040 Herstal - Belgium T.: +32 (0)4 248 39 83 F.: +32 (0)4 264 82 38 www.buzon-world.com

BC-4

**ISOMETRIC VIEW** 

**BOTTOM VIEW** 

## NOTES:

- 1. TECHNICAL INFORMATION REFERRING TO TECHNICAL DATA SHEET.
- 2. INSTALLATION TO BE COMPLETED IN ACCORDANCE WITH MANUFACTURER'S SPECIFICATIONS.
- 3. SCALE DRAWING.
- 4. THIS DRAWING IS INTENDED FOR USE BY ARCHITECTS, ENGINEERS, CONTRACTORS, CONSULTANTS AND DESIGN PROFESSIONALS FOR PLANNING PURPOSES ONLY. THIS DRAWING MAY NOT BE USED FOR CONSTRUCTION.
- 5. ALL INFORMATION CONTAINED HEREIN WAS CURRENT AT THE TIME OF DEVELOPMENT, BUT MUST BE REVIEWED AND APPROVED BY THE PRODUCT MANUFACTURER TO BE CONSIDERED ACCURATE.