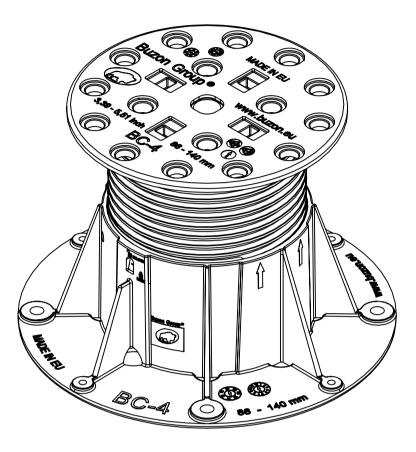

BUZON PEDESTAL INTERNATIONAL 4ème Avenue, 25 B-4040 Herstal - Belgium T.: +32 (0)4 248 39 83 F.: +32 (0)4 264 82 38 www.buzon-world.com

BC-4

**ISOMETRIC VIEW** 

**BOTTOM VIEW** 

## NOTES:

- 1. TECHNICAL INFORMATION REFERRING TO TECHNICAL DATA SHEET.
- 2. INSTALLATION TO BE COMPLETED IN ACCORDANCE WITH MANUFACTURER'S SPECIFICATIONS.
- 3. SCALE DRAWING.
- 4. THIS DRAWING IS INTENDED FOR USE BY ARCHITECTS, ENGINEERS, CONTRACTORS, CONSULTANTS AND DESIGN PROFESSIONALS FOR PLANNING PURPOSES ONLY. THIS DRAWING MAY NOT BE USED FOR CONSTRUCTION.
- 5. ALL INFORMATION CONTAINED HEREIN WAS CURRENT AT THE TIME OF DEVELOPMENT, BUT MUST BE REVIEWED AND APPROVED BY THE PRODUCT MANUFACTURER TO BE CONSIDERED ACCURATE.