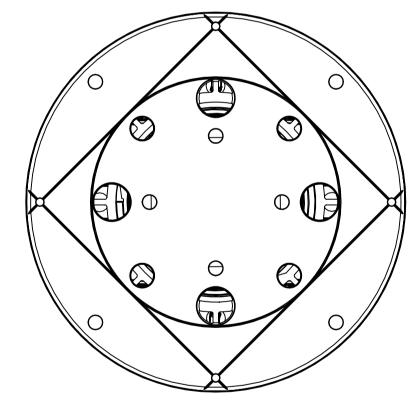

4ème Avenue, 25

B-4040 Herstal - Belgium T.: +32 (0)4 248 39 83

F.: +32 (0)4 264 82 38 www.buzon-world.com

BC-5



FRONT VIEW scale :1:5



**TOP VIEW** 



Scale:1:2

**ISOMETRIC VIEW scale :1:5** 



**BOTTOM VIEW** 

## NOTES:

- TECHNICAL INFORMATION REFERRING TO TECHNICAL DATA SHEET.
- 2. INSTALLATION TO BE COMPLETED IN ACCORDANCE WITH MANUFACTURER'S SPECIFICATIONS.
- 3. SCALE DRAWING.
- THIS DRAWING IS INTENDED FOR USE BY ARCHITECTS, ENGINEERS, CONTRACTORS, CONSULTANTS AND DESIGN PROFESSIONALS FOR PLANNING PURPOSES ONLY. THIS DRAWING MAY NOT BE USED FOR CONSTRUCTION.
- ALL INFORMATION CONTAINED HEREIN WAS CURRENT AT THE TIME OF DEVELOPMENT, BUT MUST BE REVIEWED AND APPROVED BY THE PRODUCT MANUFACTURER TO BE CONSIDERED ACCURATE.