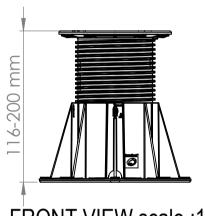

4ème Avenue, 25

B-4040 Herstal - Belgium T.: +32 (0)4 248 39 83

F.: +32 (0)4 264 82 38 www.buzon-world.com

BC-5

FRONT VIEW scale :1:5

**TOP VIEW** 

Scale:1:2

**ISOMETRIC VIEW scale :1:5** 