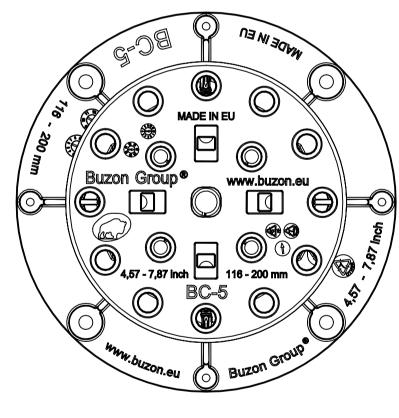

4ème Avenue, 25

B-4040 Herstal - Belgium T.: +32 (0)4 248 39 83

F.: +32 (0)4 264 82 38 www.buzon-world.com

BC-5

FRONT VIEW scale :1:5

**TOP VIEW** 

Scale:1:2

**ISOMETRIC VIEW scale :1:5** 