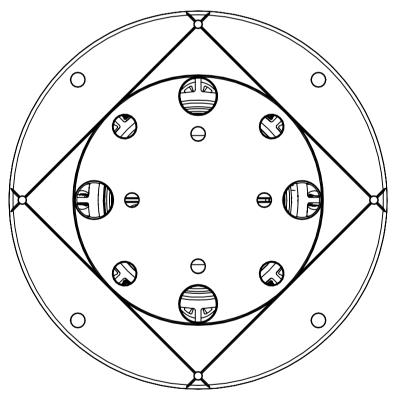

BUZON PEDESTAL INTERNATIONAL 4ème Avenue, 25 B-4040 Herstal - Belgium T.: +32 (0)4 248 39 83 F.: +32 (0)4 264 82 38 www.buzon-world.com

Scale :1:2

BC-6





ISOMETRIC VIEW scale :1:5



## **BOTTOM VIEW**

## NOTES:

- 1. TECHNICAL INFORMATION REFERRING TO TECHNICAL DATA SHEET.
- 2. INSTALLATION TO BE COMPLETED IN ACCORDANCE WITH MANUFACTURER'S SPECIFICATIONS.
- 3. SCALE DRAWING.
- 4. THIS DRAWING IS INTENDED FOR USE BY ARCHITECTS, ENGINEERS, CONTRACTORS, CONSULTANTS AND DESIGN PROFESSIONALS FOR PLANNING PURPOSES ONLY. THIS DRAWING MAY NOT BE USED FOR CONSTRUCTION.
- 5. ALL INFORMATION CONTAINED HEREIN WAS CURRENT AT THE TIME OF DEVELOPMENT, BUT MUST BE REVIEWED AND APPROVED BY THE PRODUCT MANUFACTURER TO BE CONSIDERED ACCURATE.