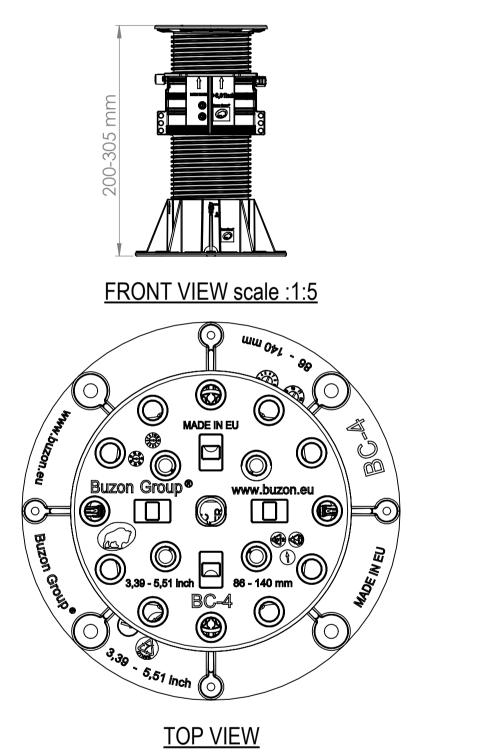

BUZON PEDESTAL INTERNATIONAL 4ème Avenue, 25 B-4040 Herstal - Belgium T.: +32 (0)4 248 39 83 F.: +32 (0)4 264 82 38 www.buzon-world.com

Scale :1:2

BC-6

ISOMETRIC VIEW scale :1:5