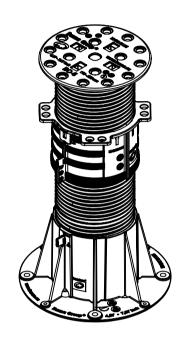

4ème Avenue, 25 B-4040 Herstal - Belgium T.: +32 (0)4 248 39 83

F.: +32 (0)4 264 82 38 www.buzon-world.com

FRONT VIEW scale :1:5

**TOP VIEW** 

Scale:1:2

**ISOMETRIC VIEW scale: 1:5** 

**BOTTOM VIEW** 

## NOTES:

- TECHNICAL INFORMATION REFERRING TO TECHNICAL DATA SHEET.
- 2. INSTALLATION TO BE COMPLETED IN ACCORDANCE WITH MANUFACTURER'S SPECIFICATIONS.
- 3. SCALE DRAWING.
- THIS DRAWING IS INTENDED FOR USE BY ARCHITECTS, ENGINEERS, CONTRACTORS, CONSULTANTS AND DESIGN PROFESSIONALS FOR PLANNING PURPOSES ONLY. THIS DRAWING MAY NOT BE USED FOR CONSTRUCTION.
- ALL INFORMATION CONTAINED HEREIN WAS CURRENT AT THE TIME OF DEVELOPMENT, BUT MUST BE REVIEWED AND APPROVED BY THE PRODUCT MANUFACTURER TO BE CONSIDERED ACCURATE.