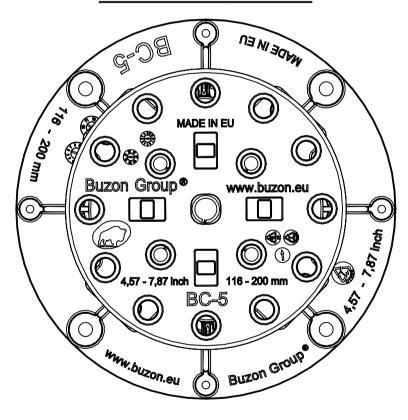

4ème Avenue, 25 B-4040 Herstal - Belgium T.: +32 (0)4 248 39 83

F.: +32 (0)4 264 82 38 www.buzon-world.com

FRONT VIEW scale :1:5

**TOP VIEW** 

Scale:1:2

**ISOMETRIC VIEW scale: 1:5** 

**BOTTOM VIEW** 

## NOTES:

- TECHNICAL INFORMATION REFERRING TO TECHNICAL DATA SHEET.
- 2. INSTALLATION TO BE COMPLETED IN ACCORDANCE WITH MANUFACTURER'S SPECIFICATIONS.
- 3. SCALE DRAWING.
- THIS DRAWING IS INTENDED FOR USE BY ARCHITECTS, ENGINEERS, CONTRACTORS, CONSULTANTS AND DESIGN PROFESSIONALS FOR PLANNING PURPOSES ONLY. THIS DRAWING MAY NOT BE USED FOR CONSTRUCTION.
- ALL INFORMATION CONTAINED HEREIN WAS CURRENT AT THE TIME OF DEVELOPMENT, BUT MUST BE REVIEWED AND APPROVED BY THE PRODUCT MANUFACTURER TO BE CONSIDERED ACCURATE.