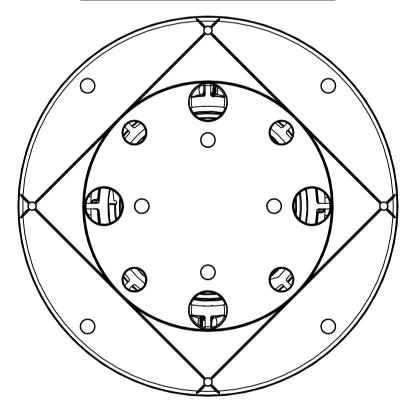

4ème Avenue, 25 B-4040 Herstal - Belgium T.: +32 (0)4 248 39 83

F.: +32 (0)4 264 82 38 www.buzon-world.com

FRONT VIEW scale :1:5

**TOP VIEW** 

Scale:1:2

**ISOMETRIC VIEW scale: 1:5** 

**BOTTOM VIEW** 

## NOTES:

- TECHNICAL INFORMATION REFERRING TO TECHNICAL DATA SHEET.
- 2. INSTALLATION TO BE COMPLETED IN ACCORDANCE WITH MANUFACTURER'S SPECIFICATIONS.
- 3. SCALE DRAWING.
- THIS DRAWING IS INTENDED FOR USE BY ARCHITECTS, ENGINEERS, CONTRACTORS, CONSULTANTS AND DESIGN PROFESSIONALS FOR PLANNING PURPOSES ONLY. THIS DRAWING MAY NOT BE USED FOR CONSTRUCTION.
- ALL INFORMATION CONTAINED HEREIN WAS CURRENT AT THE TIME OF DEVELOPMENT, BUT MUST BE REVIEWED AND APPROVED BY THE PRODUCT MANUFACTURER TO BE CONSIDERED ACCURATE.