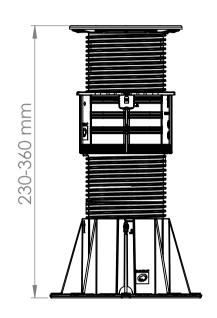

4ème Avenue, 25 B-4040 Herstal - Belgium T.: +32 (0)4 248 39 83

F.: +32 (0)4 264 82 38 www.buzon-world.com

FRONT VIEW scale :1:5

**TOP VIEW** 

Scale:1:2

**ISOMETRIC VIEW scale: 1:5** 

**BOTTOM VIEW** 

## NOTES:

- TECHNICAL INFORMATION REFERRING TO TECHNICAL DATA SHEET.
- 2. INSTALLATION TO BE COMPLETED IN ACCORDANCE WITH MANUFACTURER'S SPECIFICATIONS.
- 3. SCALE DRAWING.
- THIS DRAWING IS INTENDED FOR USE BY ARCHITECTS, ENGINEERS, CONTRACTORS, CONSULTANTS AND DESIGN PROFESSIONALS FOR PLANNING PURPOSES ONLY. THIS DRAWING MAY NOT BE USED FOR CONSTRUCTION.
- ALL INFORMATION CONTAINED HEREIN WAS CURRENT AT THE TIME OF DEVELOPMENT, BUT MUST BE REVIEWED AND APPROVED BY THE PRODUCT MANUFACTURER TO BE CONSIDERED ACCURATE.