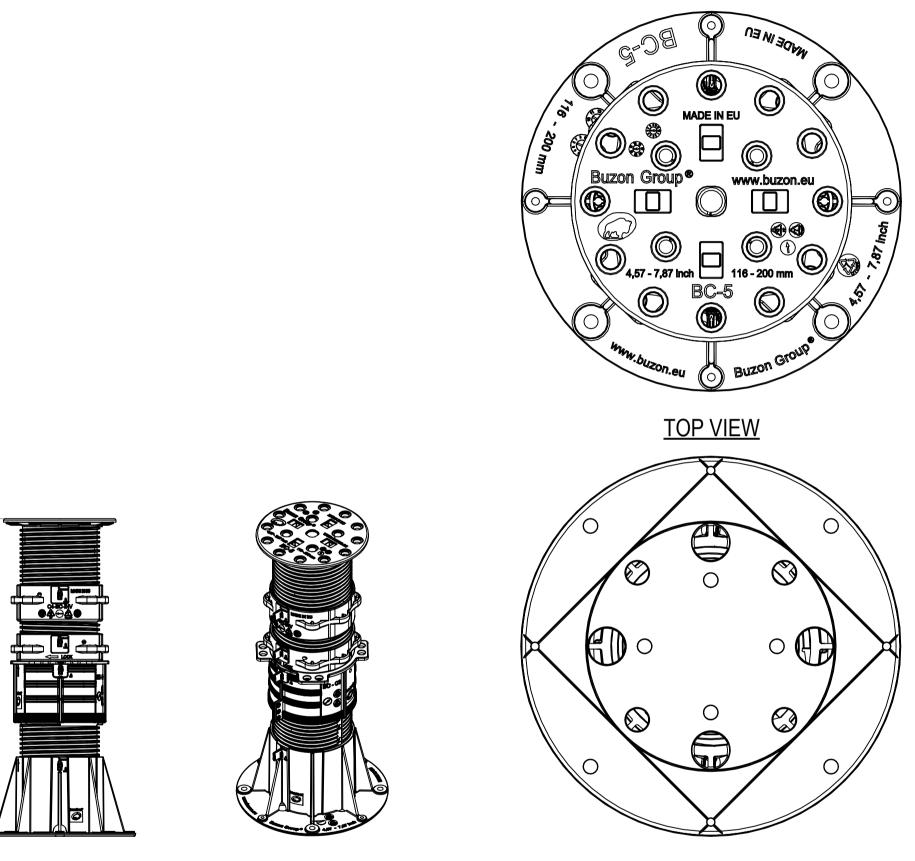

BUZON PEDESTAL INTERNATIONAL 4ème Avenue, 25 B-4040 Herstal - Belgium T.: +32 (0)4 248 39 83 F.: +32 (0)4 264 82 38 www.buzon-world.com

Scale :1:2

BC-8

FRONT VIEW scale :1:5 ISOMETRIC VIEW scale :1:5

**BOTTOM VIEW** 

## NOTES:

342-465 mm

- 1. TECHNICAL INFORMATION REFERRING TO TECHNICAL DATA SHEET.
- 2. INSTALLATION TO BE COMPLETED IN ACCORDANCE WITH MANUFACTURER'S SPECIFICATIONS.
- 3. SCALE DRAWING.
- 4. THIS DRAWING IS INTENDED FOR USE BY ARCHITECTS, ENGINEERS, CONTRACTORS, CONSULTANTS AND DESIGN PROFESSIONALS FOR PLANNING PURPOSES ONLY. THIS DRAWING MAY NOT BE USED FOR CONSTRUCTION.
- 5. ALL INFORMATION CONTAINED HEREIN WAS CURRENT AT THE TIME OF DEVELOPMENT, BUT MUST BE REVIEWED AND APPROVED BY THE PRODUCT MANUFACTURER TO BE CONSIDERED ACCURATE.