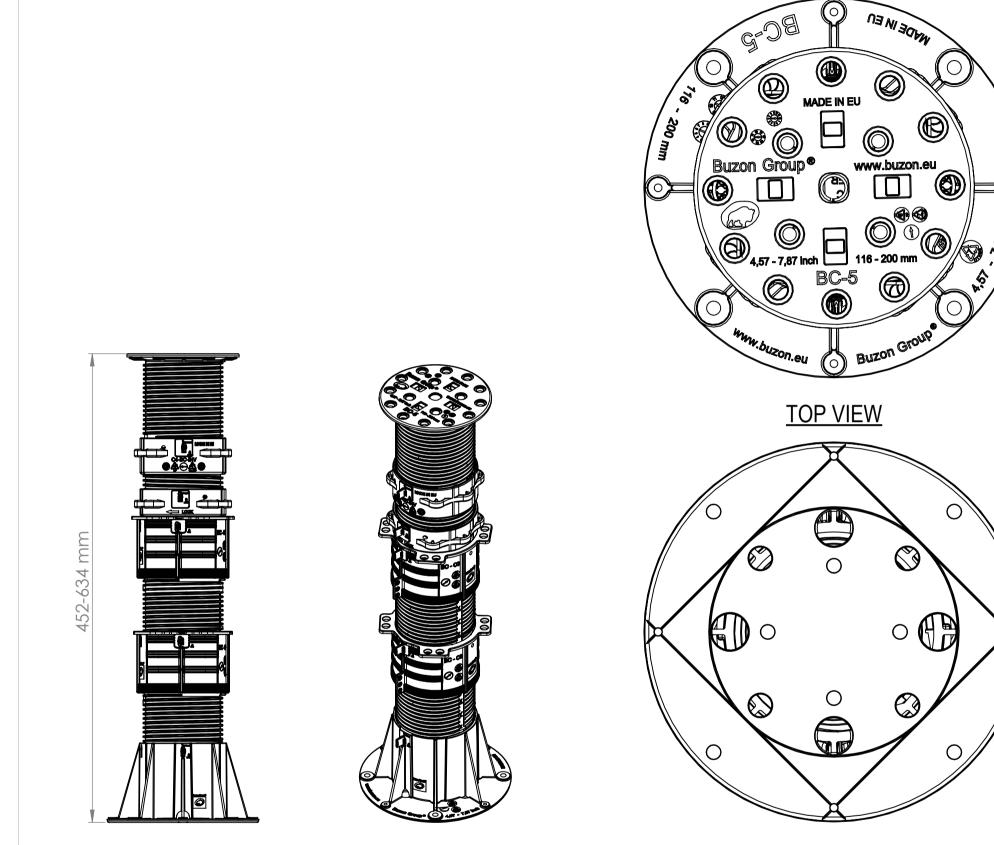

BUZON PEDESTAL INTERNATIONAL 4ème Avenue, 25 B-4040 Herstal - Belgium T.: +32 (0)4 248 39 83 F.: +32 (0)4 264 82 38 www.buzon-world.com

Buzon

Scale :1:2

 $\left( 0\right)$ 

` 7,87 inch /

FRONT VIEW scale :1:5 ISOMETRIC VIEW scale :1:5

BOTTOM VIEW

## NOTES:

- 1. TECHNICAL INFORMATION REFERRING TO TECHNICAL DATA SHEET.
- 2. INSTALLATION TO BE COMPLETED IN ACCORDANCE WITH MANUFACTURER'S SPECIFICATIONS.
- 3. SCALE DRAWING.
- 4. THIS DRAWING IS INTENDED FOR USE BY ARCHITECTS, ENGINEERS, CONTRACTORS, CONSULTANTS AND DESIGN PROFESSIONALS FOR PLANNING PURPOSES ONLY. THIS DRAWING MAY NOT BE USED FOR CONSTRUCTION.
- 5. ALL INFORMATION CONTAINED HEREIN WAS CURRENT AT THE TIME OF DEVELOPMENT, BUT MUST BE REVIEWED AND APPROVED BY THE PRODUCT MANUFACTURER TO BE CONSIDERED ACCURATE.