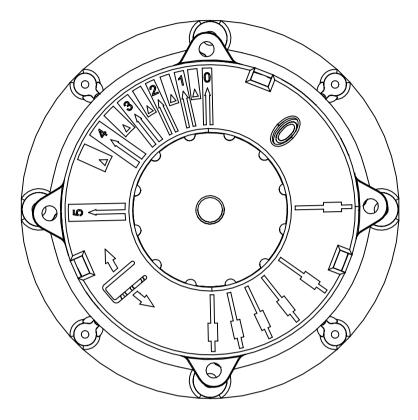

## DPH-9-PH5

FRONT VIEW scale :1:5 ISOMETRIC VIEW scale :1:5

TOP VIEW

BOTTOM VIEW

## NOTES:

- 1. TECHNICAL INFORMATION REFERRING TO TECHNICAL DATA SHEET.
- 2. INSTALLATION TO BE COMPLETED IN ACCORDANCE WITH MANUFACTURER'S SPECIFICATIONS.
- 3. SCALE DRAWING.
- 4. THIS DRAWING IS INTENDED FOR USE BY ARCHITECTS, ENGINEERS, CONTRACTORS, CONSULTANTS AND DESIGN PROFESSIONALS FOR PLANNING PURPOSES ONLY. THIS DRAWING MAY NOT BE USED FOR CONSTRUCTION.
- 5. ALL INFORMATION CONTAINED HEREIN WAS CURRENT AT THE TIME OF DEVELOPMENT, BUT MUST BE REVIEWED AND APPROVED BY THE PRODUCT MANUFACTURER TO BE CONSIDERED ACCURATE.