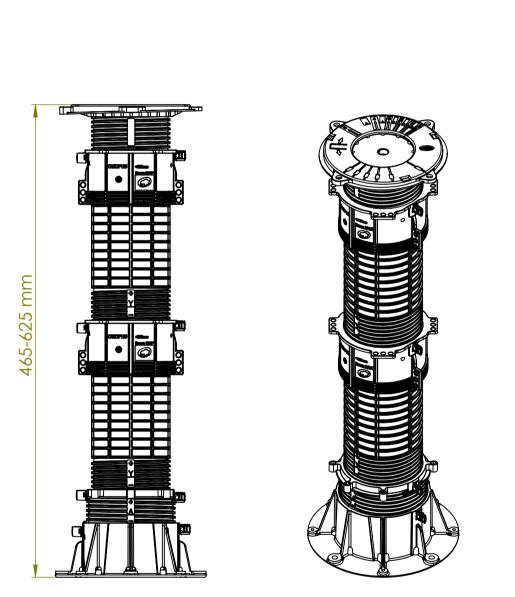

## DPH-9-PH5

FRONT VIEW scale :1:5 ISOMETRIC VIEW scale :1:5

TOP VIEW

BOTTOM VIEW

## NOTES:

- 1. TECHNICAL INFORMATION REFERRING TO TECHNICAL DATA SHEET.
- 2. INSTALLATION TO BE COMPLETED IN ACCORDANCE WITH MANUFACTURER'S SPECIFICATIONS.
- 3. SCALE DRAWING.
- 4. THIS DRAWING IS INTENDED FOR USE BY ARCHITECTS, ENGINEERS, CONTRACTORS, CONSULTANTS AND DESIGN PROFESSIONALS FOR PLANNING PURPOSES ONLY. THIS DRAWING MAY NOT BE USED FOR CONSTRUCTION.
- 5. ALL INFORMATION CONTAINED HEREIN WAS CURRENT AT THE TIME OF DEVELOPMENT, BUT MUST BE REVIEWED AND APPROVED BY THE PRODUCT MANUFACTURER TO BE CONSIDERED ACCURATE.