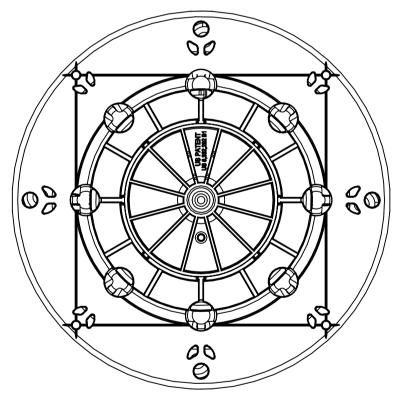

## DPH-9-PH5

FRONT VIEW scale :1:5 ISOMETRIC VIEW scale :1:5

TOP VIEW

BOTTOM VIEW

## NOTES:

- 1. TECHNICAL INFORMATION REFERRING TO TECHNICAL DATA SHEET.
- 2. INSTALLATION TO BE COMPLETED IN ACCORDANCE WITH MANUFACTURER'S SPECIFICATIONS.
- 3. SCALE DRAWING.
- 4. THIS DRAWING IS INTENDED FOR USE BY ARCHITECTS, ENGINEERS, CONTRACTORS, CONSULTANTS AND DESIGN PROFESSIONALS FOR PLANNING PURPOSES ONLY. THIS DRAWING MAY NOT BE USED FOR CONSTRUCTION.
- 5. ALL INFORMATION CONTAINED HEREIN WAS CURRENT AT THE TIME OF DEVELOPMENT, BUT MUST BE REVIEWED AND APPROVED BY THE PRODUCT MANUFACTURER TO BE CONSIDERED ACCURATE.