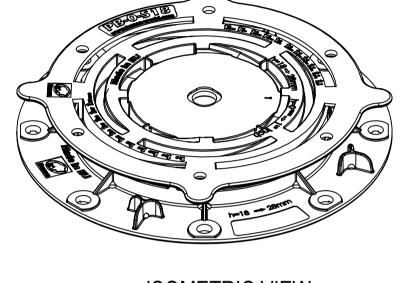

**PB-01** 



## **FRONT VIEW**





## **ISOMETRIC VIEW**



**BOTTOM VIEW** 

## NOTES:

- 1. TECHNICAL INFORMATION REFERRING TO TECHNICAL DATA SHEET.
- 2. INSTALLATION TO BE COMPLETED IN ACCORDANCE WITH MANUFACTURER'S SPECIFICATIONS.
- 3. SCALE DRAWING.
- 4. THIS DRAWING IS INTENDED FOR USE BY ARCHITECTS, ENGINEERS, CONTRACTORS, CONSULTANTS AND DESIGN PROFESSIONALS FOR PLANNING PURPOSES ONLY. THIS DRAWING MAY NOT BE USED FOR CONSTRUCTION.
- 5. ALL INFORMATION CONTAINED HEREIN WAS CURRENT AT THE TIME OF DEVELOPMENT, BUT MUST BE REVIEWED AND APPROVED BY THE PRODUCT MANUFACTURER TO BE CONSIDERED ACCURATE.