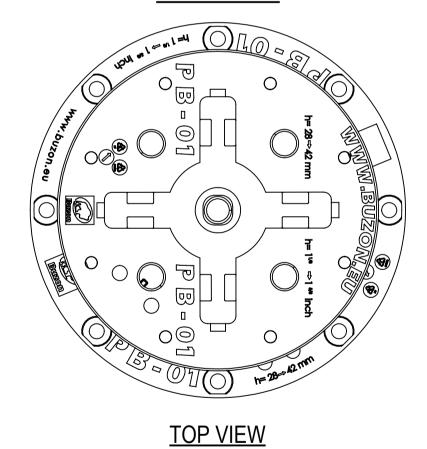

**PB-01** 



## **FRONT VIEW**





## **ISOMETRIC VIEW**



**BOTTOM VIEW** 

## NOTES:

- 1. TECHNICAL INFORMATION REFERRING TO TECHNICAL DATA SHEET.
- 2. INSTALLATION TO BE COMPLETED IN ACCORDANCE WITH MANUFACTURER'S SPECIFICATIONS.
- 3. SCALE DRAWING.
- 4. THIS DRAWING IS INTENDED FOR USE BY ARCHITECTS, ENGINEERS, CONTRACTORS, CONSULTANTS AND DESIGN PROFESSIONALS FOR PLANNING PURPOSES ONLY. THIS DRAWING MAY NOT BE USED FOR CONSTRUCTION.
- 5. ALL INFORMATION CONTAINED HEREIN WAS CURRENT AT THE TIME OF DEVELOPMENT, BUT MUST BE REVIEWED AND APPROVED BY THE PRODUCT MANUFACTURER TO BE CONSIDERED ACCURATE.