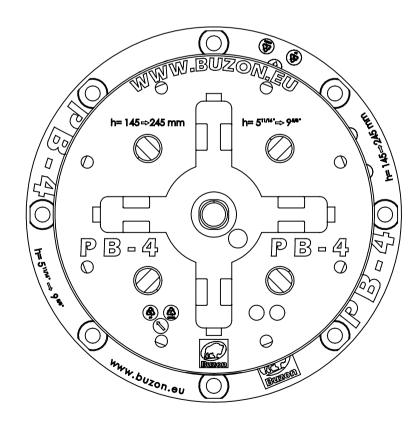

SCALE 1:2

**PB-10** 





ISOMETRIC VIEW scale :1:5





BOTTOM VIEW



## NOTES:

- 1. TECHNICAL INFORMATION REFERRING TO TECHNICAL DATA SHEET.
- 2. INSTALLATION TO BE COMPLETED IN ACCORDANCE WITH MANUFACTURER'S SPECIFICATIONS.
- 3. SCALE DRAWING.
- 4. THIS DRAWING IS INTENDED FOR USE BY ARCHITECTS, ENGINEERS, CONTRACTORS, CONSULTANTS AND DESIGN PROFESSIONALS FOR PLANNING PURPOSES ONLY. THIS DRAWING MAY NOT BE USED FOR CONSTRUCTION.
- 5. ALL INFORMATION CONTAINED HEREIN WAS CURRENT AT THE TIME OF DEVELOPMENT, BUT MUST BE REVIEWED AND APPROVED BY THE PRODUCT MANUFACTURER TO BE CONSIDERED ACCURATE.