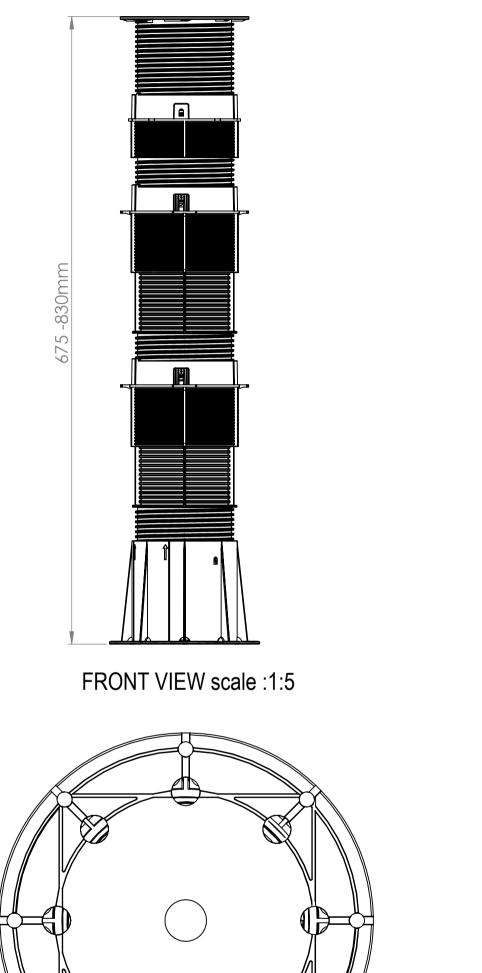

SCALE 1:2

**PB-10** 





ISOMETRIC VIEW scale :1:5





BOTTOM VIEW



## NOTES:

- 1. TECHNICAL INFORMATION REFERRING TO TECHNICAL DATA SHEET.
- 2. INSTALLATION TO BE COMPLETED IN ACCORDANCE WITH MANUFACTURER'S SPECIFICATIONS.
- 3. SCALE DRAWING.
- 4. THIS DRAWING IS INTENDED FOR USE BY ARCHITECTS, ENGINEERS, CONTRACTORS, CONSULTANTS AND DESIGN PROFESSIONALS FOR PLANNING PURPOSES ONLY. THIS DRAWING MAY NOT BE USED FOR CONSTRUCTION.
- 5. ALL INFORMATION CONTAINED HEREIN WAS CURRENT AT THE TIME OF DEVELOPMENT, BUT MUST BE REVIEWED AND APPROVED BY THE PRODUCT MANUFACTURER TO BE CONSIDERED ACCURATE.