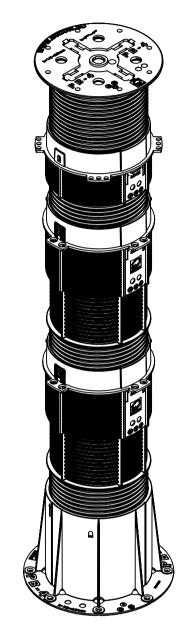

SCALE 1:2

**PB-10** 





ISOMETRIC VIEW scale :1:5





BOTTOM VIEW



## NOTES:

- 1. TECHNICAL INFORMATION REFERRING TO TECHNICAL DATA SHEET.
- 2. INSTALLATION TO BE COMPLETED IN ACCORDANCE WITH MANUFACTURER'S SPECIFICATIONS.
- 3. SCALE DRAWING.
- 4. THIS DRAWING IS INTENDED FOR USE BY ARCHITECTS, ENGINEERS, CONTRACTORS, CONSULTANTS AND DESIGN PROFESSIONALS FOR PLANNING PURPOSES ONLY. THIS DRAWING MAY NOT BE USED FOR CONSTRUCTION.
- 5. ALL INFORMATION CONTAINED HEREIN WAS CURRENT AT THE TIME OF DEVELOPMENT, BUT MUST BE REVIEWED AND APPROVED BY THE PRODUCT MANUFACTURER TO BE CONSIDERED ACCURATE.