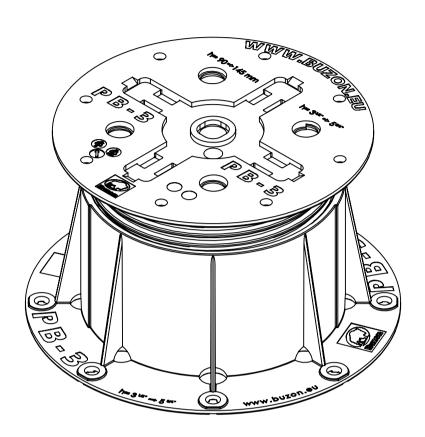

## PB-3



## **FRONT VIEW**





## **ISOMETRIC VIEW**



**BOTTOM VIEW** 

## NOTES:

- 1. TECHNICAL INFORMATION REFERRING TO TECHNICAL DATA SHEET.
- 2. INSTALLATION TO BE COMPLETED IN ACCORDANCE WITH MANUFACTURER'S SPECIFICATIONS.
- 3. SCALE DRAWING.
- 4. THIS DRAWING IS INTENDED FOR USE BY ARCHITECTS, ENGINEERS, CONTRACTORS, CONSULTANTS AND DESIGN PROFESSIONALS FOR PLANNING PURPOSES ONLY. THIS DRAWING MAY NOT BE USED FOR CONSTRUCTION.
- 5. ALL INFORMATION CONTAINED HEREIN WAS CURRENT AT THE TIME OF DEVELOPMENT, BUT MUST BE REVIEWED AND APPROVED BY THE PRODUCT MANUFACTURER TO BE CONSIDERED ACCURATE.