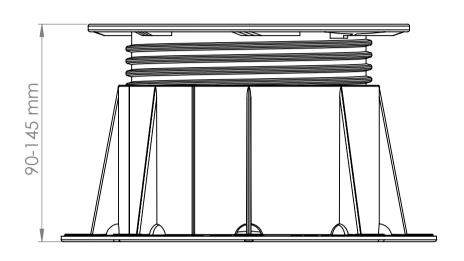

## PB-3



## **FRONT VIEW**





## **ISOMETRIC VIEW**



**BOTTOM VIEW** 

## NOTES:

- 1. TECHNICAL INFORMATION REFERRING TO TECHNICAL DATA SHEET.
- 2. INSTALLATION TO BE COMPLETED IN ACCORDANCE WITH MANUFACTURER'S SPECIFICATIONS.
- 3. SCALE DRAWING.
- 4. THIS DRAWING IS INTENDED FOR USE BY ARCHITECTS, ENGINEERS, CONTRACTORS, CONSULTANTS AND DESIGN PROFESSIONALS FOR PLANNING PURPOSES ONLY. THIS DRAWING MAY NOT BE USED FOR CONSTRUCTION.
- 5. ALL INFORMATION CONTAINED HEREIN WAS CURRENT AT THE TIME OF DEVELOPMENT, BUT MUST BE REVIEWED AND APPROVED BY THE PRODUCT MANUFACTURER TO BE CONSIDERED ACCURATE.