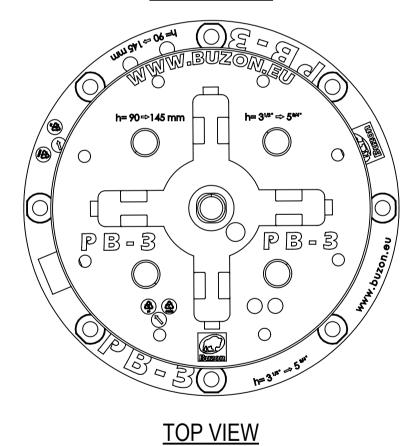

## PB-3



## **FRONT VIEW**





## **ISOMETRIC VIEW**



**BOTTOM VIEW** 

## NOTES:

- 1. TECHNICAL INFORMATION REFERRING TO TECHNICAL DATA SHEET.
- 2. INSTALLATION TO BE COMPLETED IN ACCORDANCE WITH MANUFACTURER'S SPECIFICATIONS.
- 3. SCALE DRAWING.
- 4. THIS DRAWING IS INTENDED FOR USE BY ARCHITECTS, ENGINEERS, CONTRACTORS, CONSULTANTS AND DESIGN PROFESSIONALS FOR PLANNING PURPOSES ONLY. THIS DRAWING MAY NOT BE USED FOR CONSTRUCTION.
- 5. ALL INFORMATION CONTAINED HEREIN WAS CURRENT AT THE TIME OF DEVELOPMENT, BUT MUST BE REVIEWED AND APPROVED BY THE PRODUCT MANUFACTURER TO BE CONSIDERED ACCURATE.