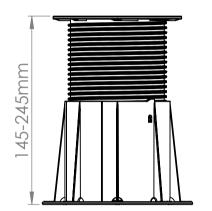

SCALE 1:2

PB-4



FRONT VIEW scale :1:5





ISOMETRIC VIEW scale :1:5



## NOTES:

- 1. TECHNICAL INFORMATION REFERRING TO TECHNICAL DATA SHEET.
- 2. INSTALLATION TO BE COMPLETED IN ACCORDANCE WITH MANUFACTURER'S SPECIFICATIONS.
- 3. SCALE DRAWING.
- 4. THIS DRAWING IS INTENDED FOR USE BY ARCHITECTS, ENGINEERS, CONTRACTORS, CONSULTANTS AND DESIGN PROFESSIONALS FOR PLANNING PURPOSES ONLY. THIS DRAWING MAY NOT BE USED FOR CONSTRUCTION.
- 5. ALL INFORMATION CONTAINED HEREIN WAS CURRENT AT THE TIME OF DEVELOPMENT, BUT MUST BE REVIEWED AND APPROVED BY THE PRODUCT MANUFACTURER TO BE CONSIDERED ACCURATE.