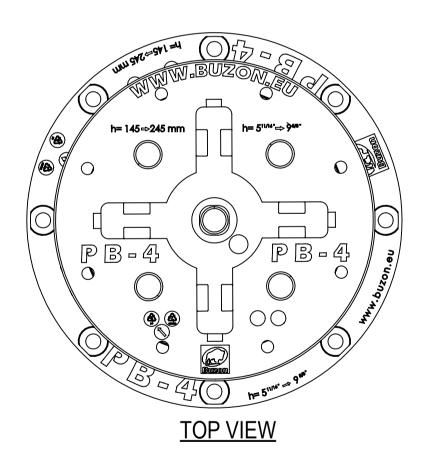

SCALE 1:2

PB-4



FRONT VIEW scale :1:5





ISOMETRIC VIEW scale :1:5



## NOTES:

- 1. TECHNICAL INFORMATION REFERRING TO TECHNICAL DATA SHEET.
- 2. INSTALLATION TO BE COMPLETED IN ACCORDANCE WITH MANUFACTURER'S SPECIFICATIONS.
- 3. SCALE DRAWING.
- 4. THIS DRAWING IS INTENDED FOR USE BY ARCHITECTS, ENGINEERS, CONTRACTORS, CONSULTANTS AND DESIGN PROFESSIONALS FOR PLANNING PURPOSES ONLY. THIS DRAWING MAY NOT BE USED FOR CONSTRUCTION.
- 5. ALL INFORMATION CONTAINED HEREIN WAS CURRENT AT THE TIME OF DEVELOPMENT, BUT MUST BE REVIEWED AND APPROVED BY THE PRODUCT MANUFACTURER TO BE CONSIDERED ACCURATE.