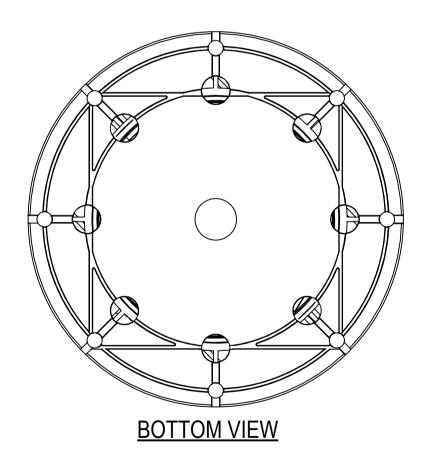

SCALE 1:2

PB-4



FRONT VIEW scale :1:5





ISOMETRIC VIEW scale :1:5



## NOTES:

- 1. TECHNICAL INFORMATION REFERRING TO TECHNICAL DATA SHEET.
- 2. INSTALLATION TO BE COMPLETED IN ACCORDANCE WITH MANUFACTURER'S SPECIFICATIONS.
- 3. SCALE DRAWING.
- 4. THIS DRAWING IS INTENDED FOR USE BY ARCHITECTS, ENGINEERS, CONTRACTORS, CONSULTANTS AND DESIGN PROFESSIONALS FOR PLANNING PURPOSES ONLY. THIS DRAWING MAY NOT BE USED FOR CONSTRUCTION.
- 5. ALL INFORMATION CONTAINED HEREIN WAS CURRENT AT THE TIME OF DEVELOPMENT, BUT MUST BE REVIEWED AND APPROVED BY THE PRODUCT MANUFACTURER TO BE CONSIDERED ACCURATE.