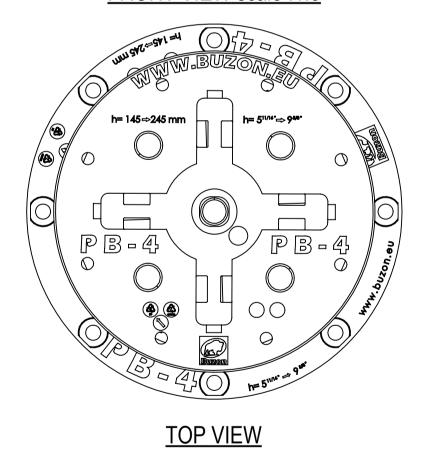

## PB-6



FRONT VIEW scale :1:5





ISOMETRIC VIEW scale :1:5



**BOTTOM VIEW** 

## NOTES:

- 1. TECHNICAL INFORMATION REFERRING TO TECHNICAL DATA SHEET.
- 2. INSTALLATION TO BE COMPLETED IN ACCORDANCE WITH MANUFACTURER'S SPECIFICATIONS.
- 3. SCALE DRAWING.
- 4. THIS DRAWING IS INTENDED FOR USE BY ARCHITECTS, ENGINEERS, CONTRACTORS, CONSULTANTS AND DESIGN PROFESSIONALS FOR PLANNING PURPOSES ONLY. THIS DRAWING MAY NOT BE USED FOR CONSTRUCTION.
- 5. ALL INFORMATION CONTAINED HEREIN WAS CURRENT AT THE TIME OF DEVELOPMENT, BUT MUST BE REVIEWED AND APPROVED BY THE PRODUCT MANUFACTURER TO BE CONSIDERED ACCURATE.