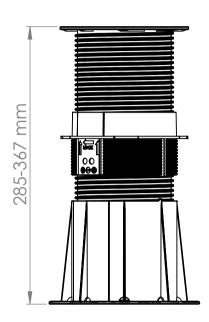

## PB-6



FRONT VIEW scale :1:5





ISOMETRIC VIEW scale :1:5



**BOTTOM VIEW** 

## NOTES:

- 1. TECHNICAL INFORMATION REFERRING TO TECHNICAL DATA SHEET.
- 2. INSTALLATION TO BE COMPLETED IN ACCORDANCE WITH MANUFACTURER'S SPECIFICATIONS.
- 3. SCALE DRAWING.
- 4. THIS DRAWING IS INTENDED FOR USE BY ARCHITECTS, ENGINEERS, CONTRACTORS, CONSULTANTS AND DESIGN PROFESSIONALS FOR PLANNING PURPOSES ONLY. THIS DRAWING MAY NOT BE USED FOR CONSTRUCTION.
- 5. ALL INFORMATION CONTAINED HEREIN WAS CURRENT AT THE TIME OF DEVELOPMENT, BUT MUST BE REVIEWED AND APPROVED BY THE PRODUCT MANUFACTURER TO BE CONSIDERED ACCURATE.