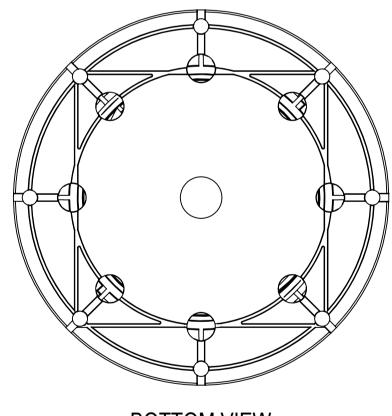

## PB-6



FRONT VIEW scale :1:5





ISOMETRIC VIEW scale :1:5



**BOTTOM VIEW** 

## NOTES:

- 1. TECHNICAL INFORMATION REFERRING TO TECHNICAL DATA SHEET.
- 2. INSTALLATION TO BE COMPLETED IN ACCORDANCE WITH MANUFACTURER'S SPECIFICATIONS.
- 3. SCALE DRAWING.
- 4. THIS DRAWING IS INTENDED FOR USE BY ARCHITECTS, ENGINEERS, CONTRACTORS, CONSULTANTS AND DESIGN PROFESSIONALS FOR PLANNING PURPOSES ONLY. THIS DRAWING MAY NOT BE USED FOR CONSTRUCTION.
- 5. ALL INFORMATION CONTAINED HEREIN WAS CURRENT AT THE TIME OF DEVELOPMENT, BUT MUST BE REVIEWED AND APPROVED BY THE PRODUCT MANUFACTURER TO BE CONSIDERED ACCURATE.