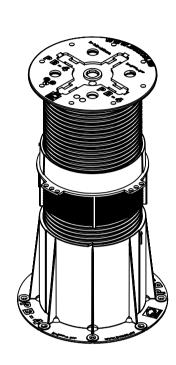

## PB-6



FRONT VIEW scale :1:5





ISOMETRIC VIEW scale :1:5



**BOTTOM VIEW** 

## NOTES:

- 1. TECHNICAL INFORMATION REFERRING TO TECHNICAL DATA SHEET.
- 2. INSTALLATION TO BE COMPLETED IN ACCORDANCE WITH MANUFACTURER'S SPECIFICATIONS.
- 3. SCALE DRAWING.
- 4. THIS DRAWING IS INTENDED FOR USE BY ARCHITECTS, ENGINEERS, CONTRACTORS, CONSULTANTS AND DESIGN PROFESSIONALS FOR PLANNING PURPOSES ONLY. THIS DRAWING MAY NOT BE USED FOR CONSTRUCTION.
- 5. ALL INFORMATION CONTAINED HEREIN WAS CURRENT AT THE TIME OF DEVELOPMENT, BUT MUST BE REVIEWED AND APPROVED BY THE PRODUCT MANUFACTURER TO BE CONSIDERED ACCURATE.