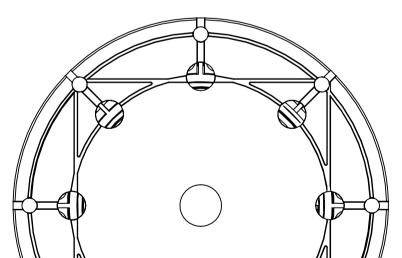

**PB-7** 



FRONT VIEW scale :1:5



ISOMETRIC VIEW scale :1:5







## BOTTOM VIEW



## NOTES:

- 1. TECHNICAL INFORMATION REFERRING TO TECHNICAL DATA SHEET.
- 2. INSTALLATION TO BE COMPLETED IN ACCORDANCE WITH MANUFACTURER'S SPECIFICATIONS.
- 3. SCALE DRAWING.
- 4. THIS DRAWING IS INTENDED FOR USE BY ARCHITECTS, ENGINEERS, CONTRACTORS, CONSULTANTS AND DESIGN PROFESSIONALS FOR PLANNING PURPOSES ONLY. THIS DRAWING MAY NOT BE USED FOR CONSTRUCTION.
- 5. ALL INFORMATION CONTAINED HEREIN WAS CURRENT AT THE TIME OF DEVELOPMENT, BUT MUST BE REVIEWED AND APPROVED BY THE PRODUCT MANUFACTURER TO BE CONSIDERED ACCURATE.