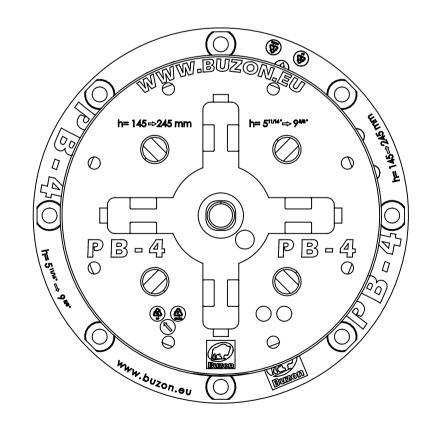

**PB-7** 



FRONT VIEW scale :1:5



ISOMETRIC VIEW scale :1:5







## BOTTOM VIEW



## NOTES:

- 1. TECHNICAL INFORMATION REFERRING TO TECHNICAL DATA SHEET.
- 2. INSTALLATION TO BE COMPLETED IN ACCORDANCE WITH MANUFACTURER'S SPECIFICATIONS.
- 3. SCALE DRAWING.
- 4. THIS DRAWING IS INTENDED FOR USE BY ARCHITECTS, ENGINEERS, CONTRACTORS, CONSULTANTS AND DESIGN PROFESSIONALS FOR PLANNING PURPOSES ONLY. THIS DRAWING MAY NOT BE USED FOR CONSTRUCTION.
- 5. ALL INFORMATION CONTAINED HEREIN WAS CURRENT AT THE TIME OF DEVELOPMENT, BUT MUST BE REVIEWED AND APPROVED BY THE PRODUCT MANUFACTURER TO BE CONSIDERED ACCURATE.