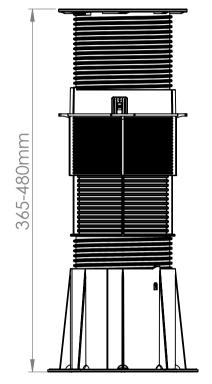

**PB-7** 



FRONT VIEW scale :1:5



ISOMETRIC VIEW scale :1:5







## BOTTOM VIEW



## NOTES:

- 1. TECHNICAL INFORMATION REFERRING TO TECHNICAL DATA SHEET.
- 2. INSTALLATION TO BE COMPLETED IN ACCORDANCE WITH MANUFACTURER'S SPECIFICATIONS.
- 3. SCALE DRAWING.
- 4. THIS DRAWING IS INTENDED FOR USE BY ARCHITECTS, ENGINEERS, CONTRACTORS, CONSULTANTS AND DESIGN PROFESSIONALS FOR PLANNING PURPOSES ONLY. THIS DRAWING MAY NOT BE USED FOR CONSTRUCTION.
- 5. ALL INFORMATION CONTAINED HEREIN WAS CURRENT AT THE TIME OF DEVELOPMENT, BUT MUST BE REVIEWED AND APPROVED BY THE PRODUCT MANUFACTURER TO BE CONSIDERED ACCURATE.