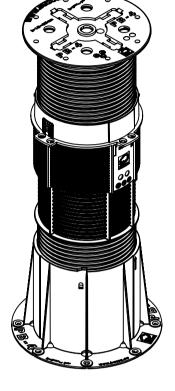

**PB-7** 



FRONT VIEW scale :1:5



ISOMETRIC VIEW scale :1:5







## BOTTOM VIEW



## NOTES:

- 1. TECHNICAL INFORMATION REFERRING TO TECHNICAL DATA SHEET.
- 2. INSTALLATION TO BE COMPLETED IN ACCORDANCE WITH MANUFACTURER'S SPECIFICATIONS.
- 3. SCALE DRAWING.
- 4. THIS DRAWING IS INTENDED FOR USE BY ARCHITECTS, ENGINEERS, CONTRACTORS, CONSULTANTS AND DESIGN PROFESSIONALS FOR PLANNING PURPOSES ONLY. THIS DRAWING MAY NOT BE USED FOR CONSTRUCTION.
- 5. ALL INFORMATION CONTAINED HEREIN WAS CURRENT AT THE TIME OF DEVELOPMENT, BUT MUST BE REVIEWED AND APPROVED BY THE PRODUCT MANUFACTURER TO BE CONSIDERED ACCURATE.